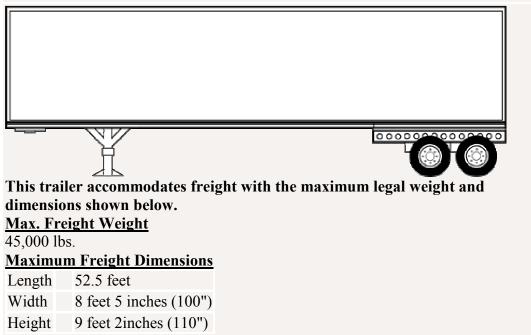

Enclosed Box Trailer (aka Dry Van)

Stretch Flatbed

| Height | 11.5 feet<br>(138") | Height | 8.5 feet<br>(102") | Height | 10 feet<br>(120") |  |
|--------|---------------------|--------|--------------------|--------|-------------------|--|
|--------|---------------------|--------|--------------------|--------|-------------------|--|