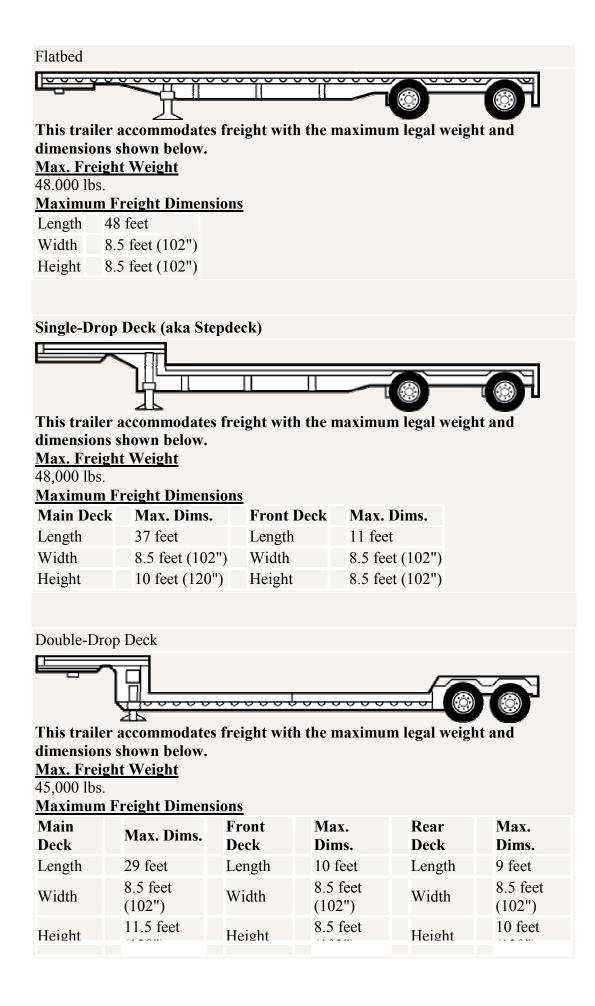

|                                             | (138")                              |                 | (102")             |               | (120")             |
|---------------------------------------------|-------------------------------------|-----------------|--------------------|---------------|--------------------|
| - 11 -                                      |                                     | /               |                    |               |                    |
| Double-Dr                                   | op w/Detachat                       | ole Deck (aka I | Lowboy, RGN)       |               |                    |
|                                             | TI_                                 |                 | - <b>,</b>         |               |                    |
| -                                           | 1. 000                              |                 | 400000             | <u>~~~d</u>   |                    |
| dimension<br><u>Max. Frei</u><br>44,000 lbs | is shown below<br><u>ght Weight</u> | v.              | th the maximu      | m legal weigl | nt and             |
| Main<br>Deck                                | Max.<br>Dims.                       | Front<br>Deck   | Max.<br>Dims.      | Rear<br>Deck  | Max.<br>Dims.      |
| Length                                      | 29 feet                             | Length          | 10 feet            | Length        | 9 feet             |
| Width                                       | 8.5 feet<br>(102")                  | Width           | 8.5 feet<br>(102") | Width         | 8.5 feet<br>(102") |
| Height                                      | 12 feet<br>(144")                   | Height          | 8.5 feet<br>(102") | Height        | 10 feet<br>(120")  |